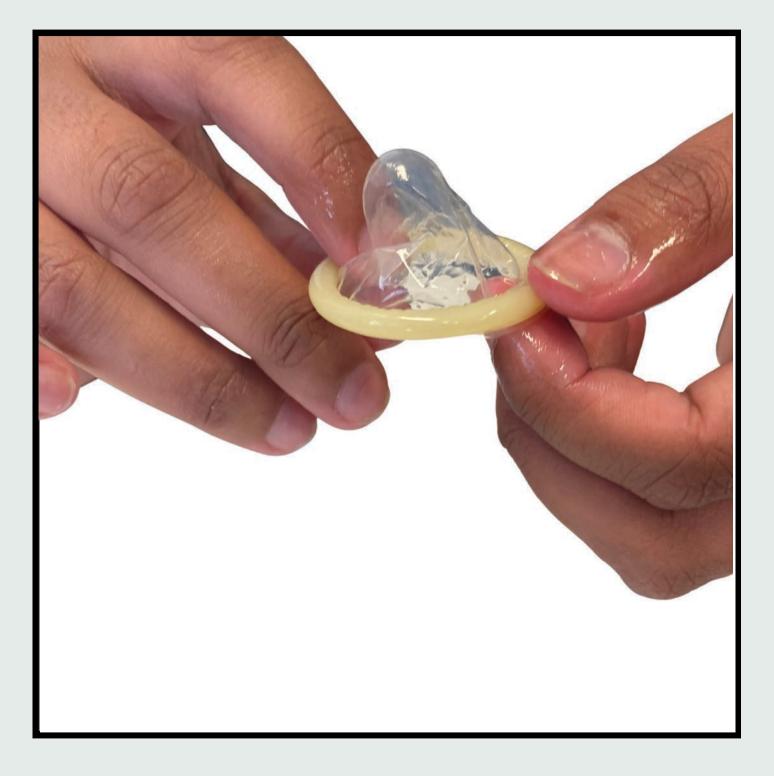

Check the condom is the right way up (your finger will be able to pull the condom down).

With one hand, pinch the top of the condom (to allow room for ejaculate) and place on the top of the penis.