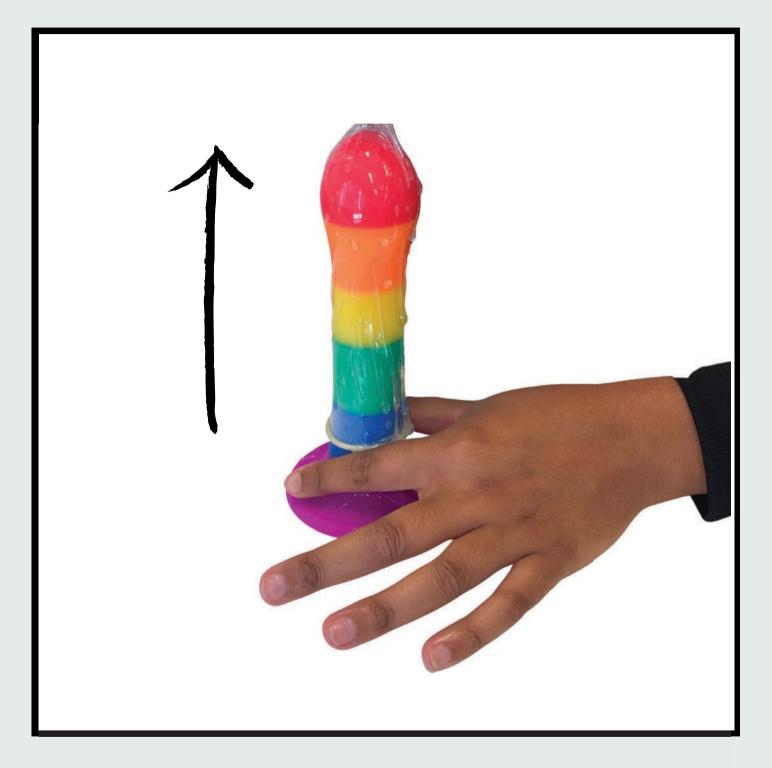

## With the other hand, roll the condom all the way down to the base of the penis.