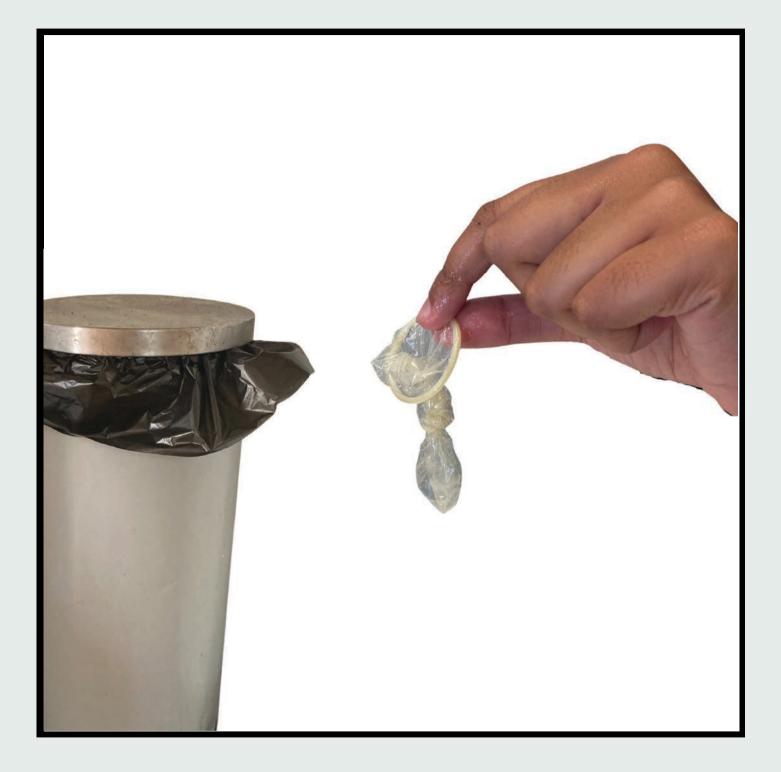

#### Do you consent to sex? Does your partner consent to sex?

If you're both into it - have sex.

Roll the condom off, before the penis goes soft. Make sure any ejaculate stays inside the condom.

Throw the used condom in the bin.