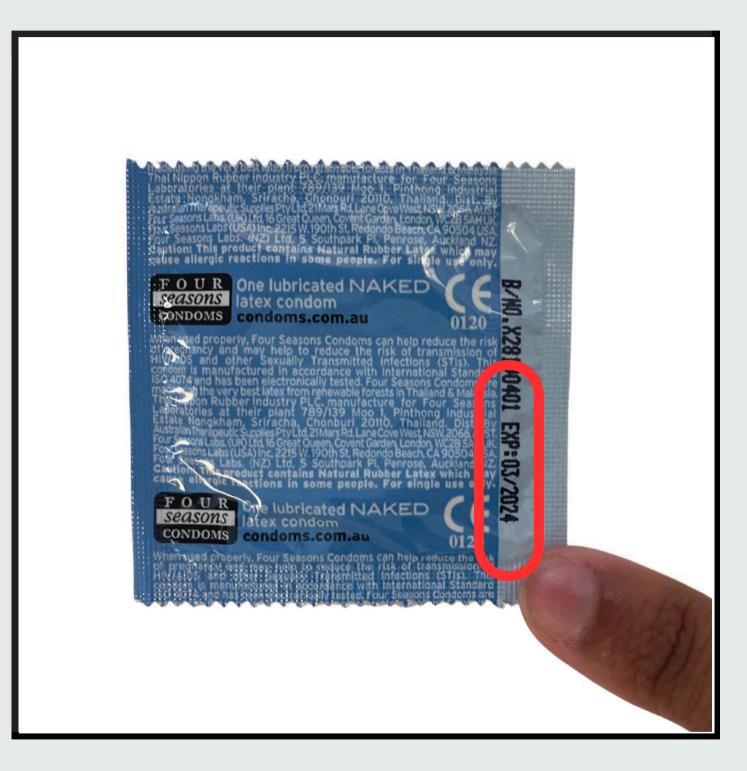

## You and your partner both agree to have sex and use a condom

Get a condom.

Check the expiry date.

Check the packet is sealed and undamaged. (You should feel an air bubble - like a chip packet).

Carefully tear open the packet with your hands.