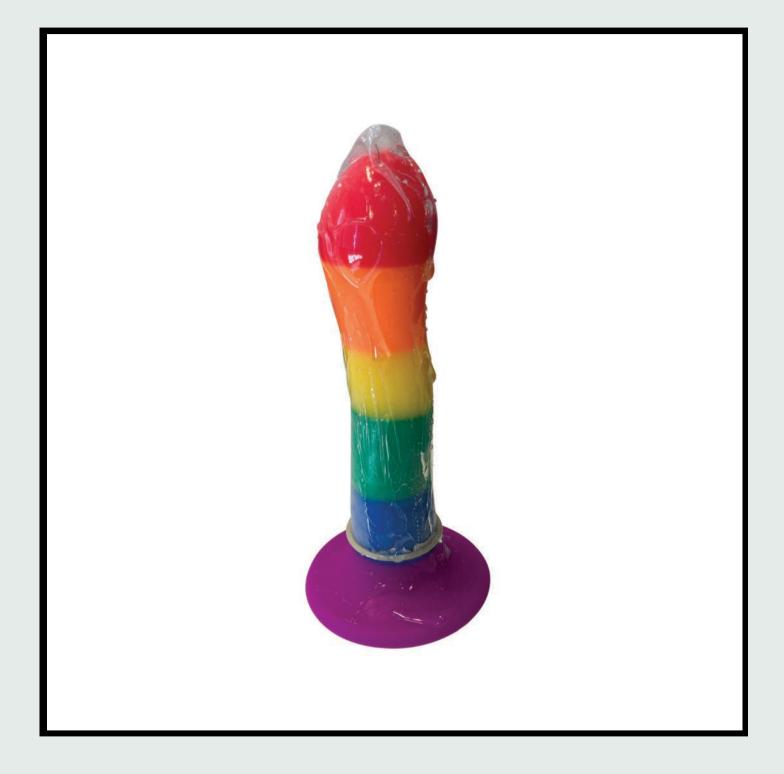

Check the condom is the right way up (your finger will be able to pull the condom down).

With one hand, pinch the top of the condom (to allow room for ejaculate) and place on the top of the penis.