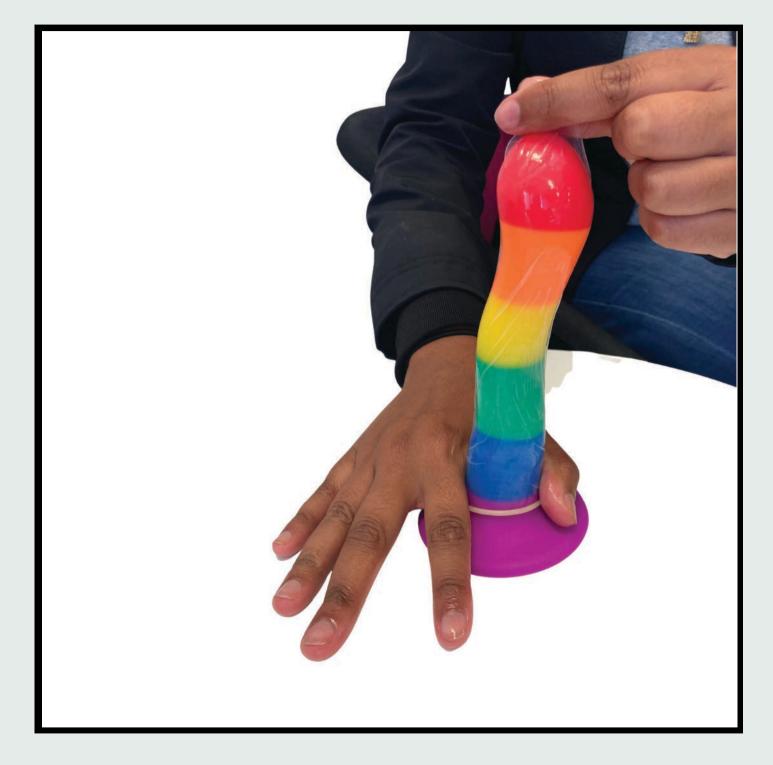

Check the condom is the right way up (your finger will be able to pull the condom down).

With one hand, pinch the top of the condom (to allow room for ejaculate) and place on the top of the penis.