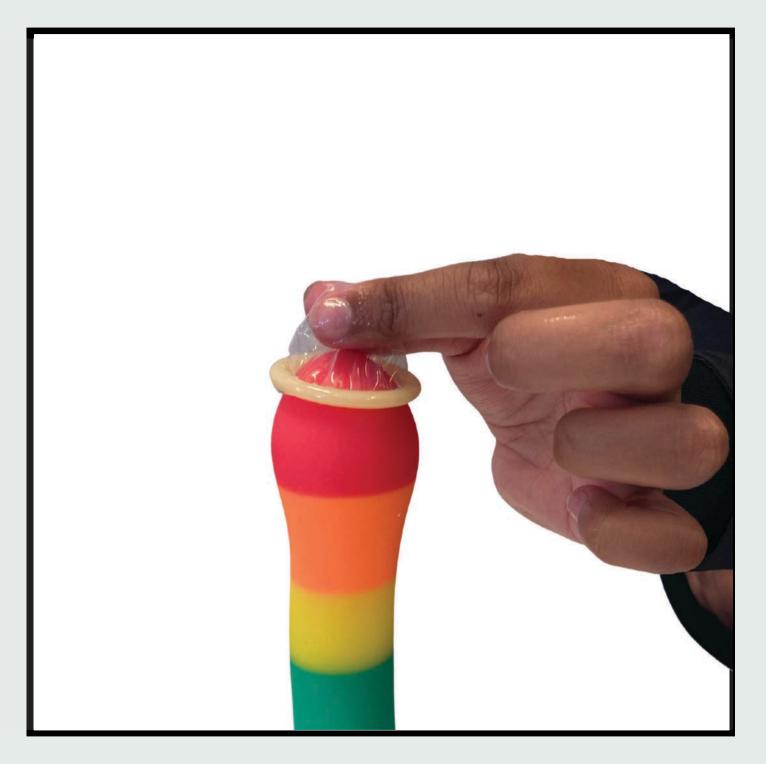

Check the condom is the right way up (your finger will be able to pull the condom down).

With one hand, pinch the top of the condom (to allow room for ejaculate) and place on the top of the penis.

## With the other hand, roll the condom all the way down to the base of the penis.