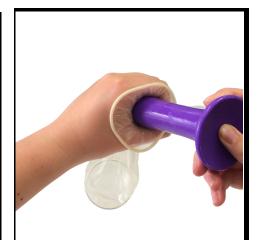

YOUTH

Carefully open the packet with your hands.

Check the condom has no tears.

Ensure the condom is the right way up and prepare to insert.

Insert the condom into the vagina by squeezing the top plastic ring between your thumb and forefinger (like inserting a tampon). The outer ring should stay at the opening of the vulva.