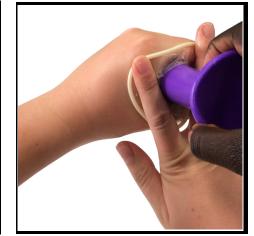

YOUTH

Carefully open the packet with your hands.

Check the condom has no tears.

Ensure the condom is the right way up and prepare to insert.

Insert the condom into the vagina by squeezing the top plastic ring between your thumb and forefinger (like inserting a tampon). The outer ring should stay at the opening of the vulva.