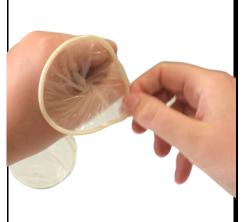

Insert the penis, sex toy or hand into the condom.

Have sex!

Once you're done, hold the outer ring in place with your hand.

While holding the condom in place, remove the penis, hand or sex toy from the

Twist the opening of the condom closed to avoid spilling any ejaculate.

## conaom.

Fold the condom in on itself so it remains twisted and does not spill.

etheyepproject

Throw the condom in the bin.