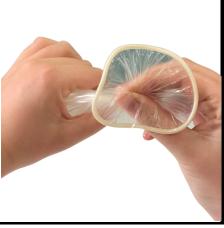

## conaom.

Fold the condom in on itself so it remains twisted and does not spill.

etheyepproject

Throw the condom in the bin.