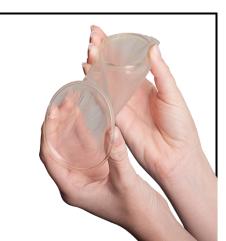

YOUTH

Carefully open the packet with your hands.

Check the condom has no tears.

Ensure the condom is the right way up and prepare to insert.

Insert the condom into the vagina by squeezing the top plastic ring between your thumb and forefinger (like inserting a tampon). The outer ring should stay at the opening of the vulva.