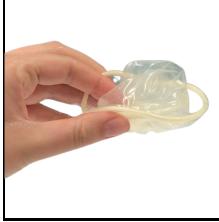

YOUTH

Carefully open the packet with your hands.

Check the condom has no tears.

Ensure the condom is the right way up and prepare to insert.

Insert the condom into the vagina by squeezing the top plastic ring between your thumb and forefinger (like inserting a tampon). The outer ring should stay at the opening of the vulva.