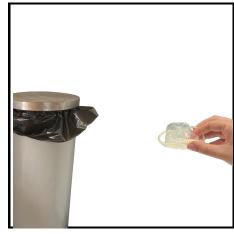

## conaom.

Fold the condom in on itself so it remains twisted and does not spill.

etheyepproject

Throw the condom in the bin.