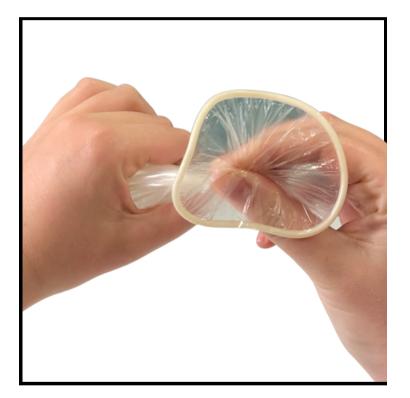

#### STEP 5

Check the condom has no tears.

STEP 6

For anal use, remove the ring from inside the condom.

STEP 7

Place the condom over the penis, hand or sex toy.

A

STEP 8