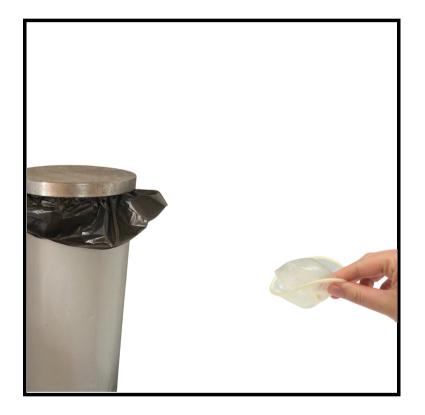

#### STEP 14

Fold the condom in on itself so it remains twisted and does not spill.

STEP 15

Throw the condom in the bin.