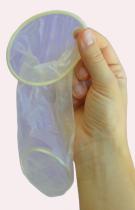

#### STEP 5

Check the condom has no tears.

STEP 6

For anal use, remove the ring from inside the condom.

STEP 7

Place the condom over the penis, hand or sex toy.

A

STEP 8