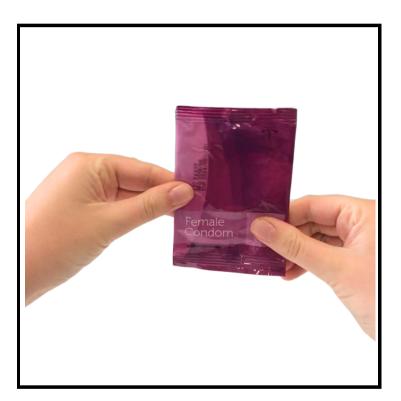

#### STEP 3

Check the packet is sealed and undamaged.

R

Carefully open the packet with your hands.