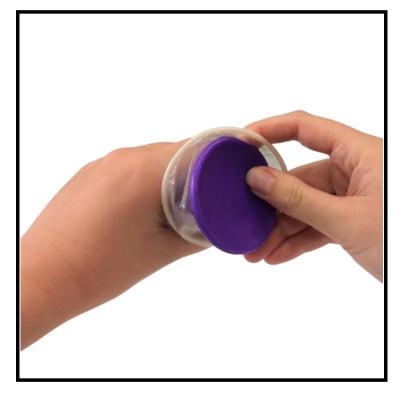

#### STEP 5

Check the condom has no tears.

STEP 6

For anal use, remove the ring from inside the condom.

STEP 7

Place the condom over the penis, hand or sex toy.

A

STEP 8

Insert the penis, sex toy or hand into the anus.

STEP 9

Have sex!

STEP 10

Once you're done, hold the outer ring in place with your hand.

etheyepproject