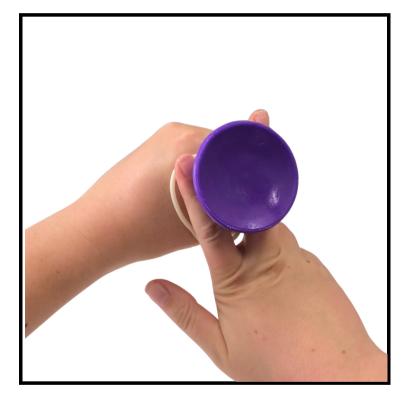

#### STEP 5

Check the condom has no tears.

STEP 6

For anal use, remove the ring from inside the condom.

STEP 7

Place the condom over the penis, hand or sex toy.

A

STEP 8