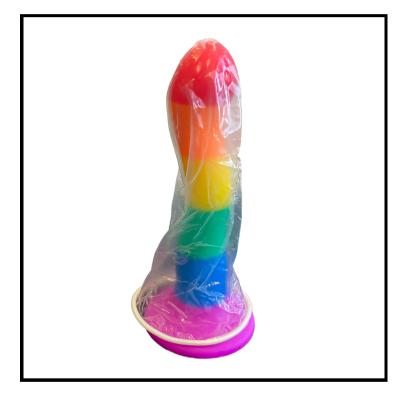

#### STEP 5

Check the condom has no tears.

STEP 6

For anal use, remove the ring from inside the condom.

STEP 7

Place the condom over the penis, hand or sex toy.

A

STEP 8

Insert the penis, sex toy or hand into the anus.

STEP 9

Have sex!

STEP 10

Once you're done, hold the outer ring in place with your hand.

etheyepproject