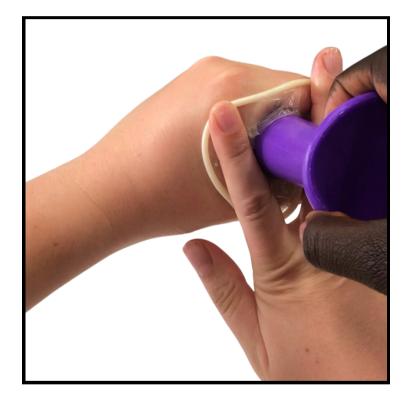

#### STEP 11

While holding the condom in place, remove the penis, hand or sex toy from the condom.

#### **STEP 12**

Twist the opening of the condom closed to avoid spilling any ejaculate.

×

#### STEP 13

Pinch the opening of the condom to keep it closed, then gently pull the condom out.