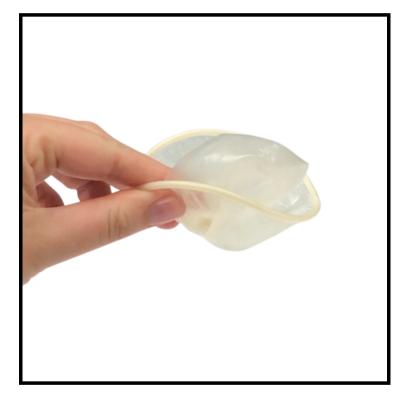

#### **STEP 12**

Twist the opening of the condom closed to avoid spilling any ejaculate.

×

#### STEP 13

Pinch the opening of the condom to keep it closed, then gently pull the condom out.

#### STEP 14

Fold the condom in on itself so it remains twisted and does not spill.

STEP 15

Throw the condom in the bin.