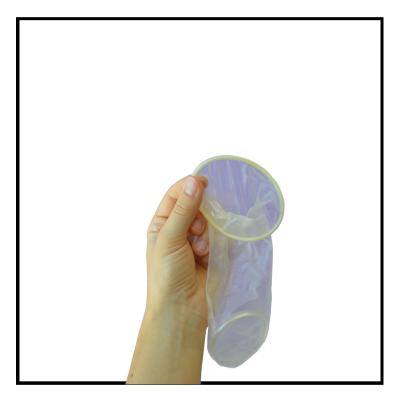

#### STEP 5

Check the condom has no tears.

STEP 6

For anal use, remove the ring from inside the condom.

STEP 7

Place the condom over the penis, hand or sex toy.

A

STEP 8