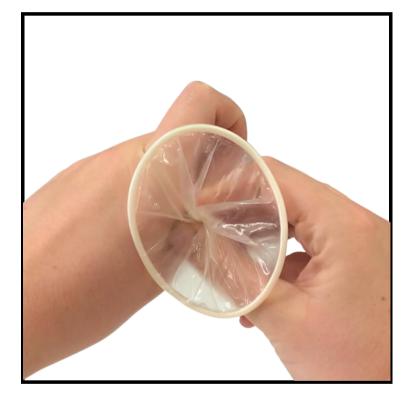

#### STEP 3

Check the packet is sealed and undamaged.

R

Carefully open the packet with your hands.